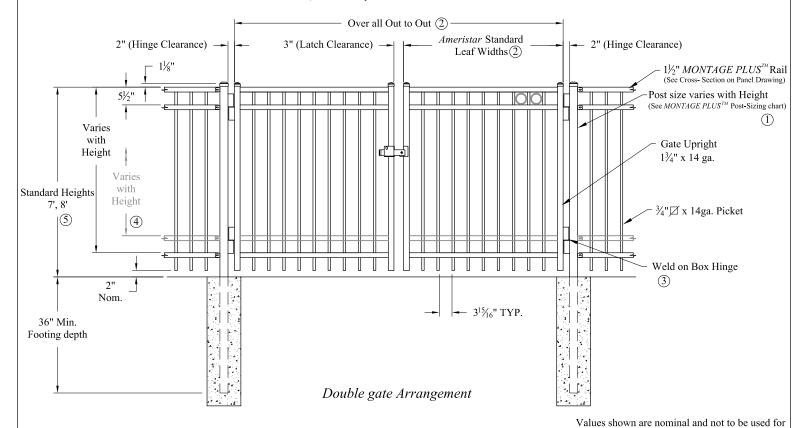

## Single gate Arrangement

- 1.) Post size depends on fence height, weight and wind loads. See  $MONTAGE\ PLUS^{TM}$  post sizing chart.
- 2.) See Ameristar gate table for standard out to outs. Custom gate openings available for special out to out/leaf widths.
- 3.) Additional styles of gate hardware are available on request. This could change the Latch & Hinge Clearance.
- 4.) Forth rail optional.

## COMMERCIAL STRENGTH WELDED STEEL GATES

MONTAGE COMMERCIAL MAJESTIC 3/4-RAIL SGL & DBL GATE

DR: RTM SH . 1 of 1 SCALE: DO NOT SCALE CK: ME Date 6/25/10 REV: c

## Ameristar Commercial Majestic Single and Double Gate

Ornamental Fence Supply, LLC Big Rock, IL Phone: 800-448-1293

www.ornamentalfencesupply.com

installation purposes. See product specification

1RMISOG7-8