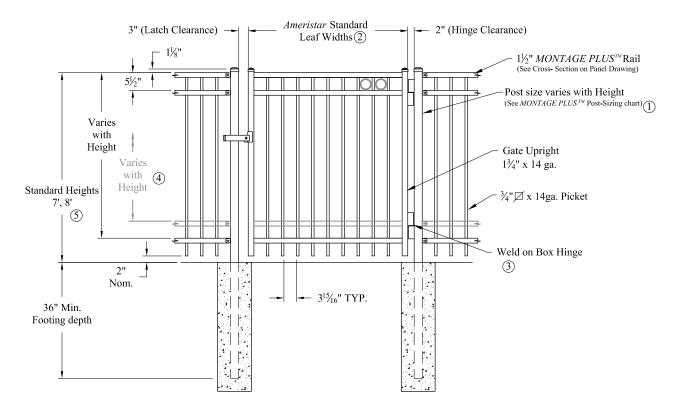

## Single gate Arrangement

- 1.) Post size depends on fence height, weight and wind loads. See  $MONTAGE\ PLUS^{TM}$  post sizing chart.
- 2.) See Ameristar gate table for standard out to outs. Custom gate openings available for special out to out/leaf widths.
- 3.) Additional styles of gate hardware are available on request. This could change the Latch & Hinge Clearance.
- 4.) Forth rail optional.

## COMMERCIAL STRENGTH WELDED STEEL GATES

MONTAGE COMMERCIAL MAJESTIC 3/4-RAIL SGL & DBL GATE

DR: RTM SH . 1 of 1 SCALE: DO NOT SCALE CK: ME Date 6/25/10 REV: c

## Ameristar Commercial Majestic Single and Double Gate

Ornamental Fence Supply, LLC Big Rock, IL Phone: 800-448-1293

www.ornamentalfencesupply.com

installation purposes. See product specification

1RMISOG7-8